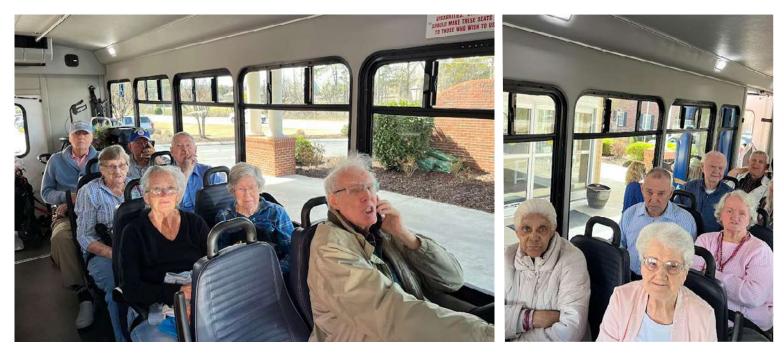

### Sunshine Tour to McDonald's and the Battlefield

Sixteen residents recently joined us on a sunshine tour to McDonald's and our very own Chickamauga/ Chattanooga Battlefield. We are fortunate to live in and close to areas with strong events in our history. It is a real treat to be able to visit these places with each other and also to learn along the way!