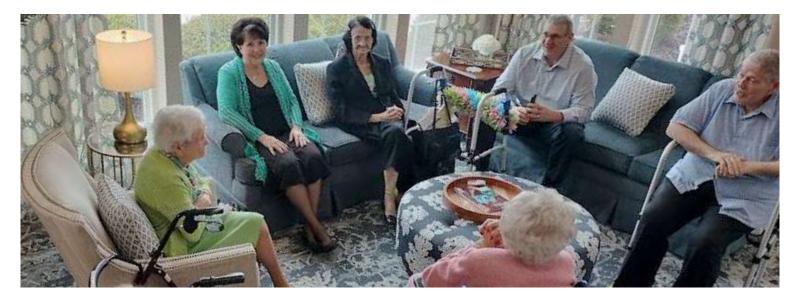

## **Family Devotion**

We have several churches that visit our community on Sundays but when one of our churches couldn't make it, our residents and families took matters into their own hands. Two family members gathered up residents and had their very own devotion right in the front lobby for all to see! What a treat to watch God working, even at a last minute notice because nothing is last minute to the Lord.