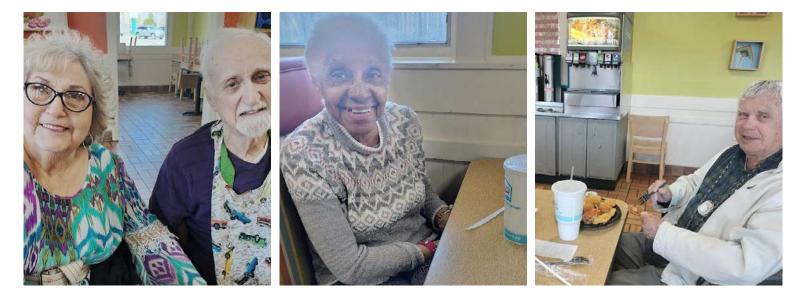

# Lunch Outing to Captain D's

Residents enjoyed their monthly lunch outing this month. We loaded up our wonderful Rosewood bus and headed for lunch at Captain D's. Residents enjoyed a nice fish lunch, fellowship and an all-around great time. Please, join us in April as we will enjoy lunch at Jack's. Word on the street is, it was a resident choice!